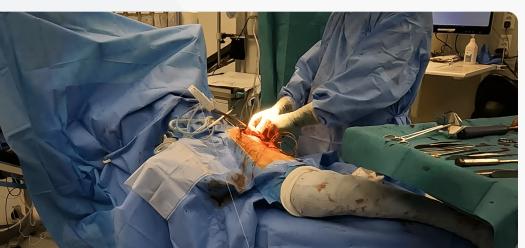

## The assistant in a box

— The Gripper™ System allows the surgeon to control the retractors without an assistant.

Human capital is vital in the OR. The Gripper™ System ensures stable and flexible retractor positioning, allowing nursing staff to be effectively deployed on more valuable tasks.