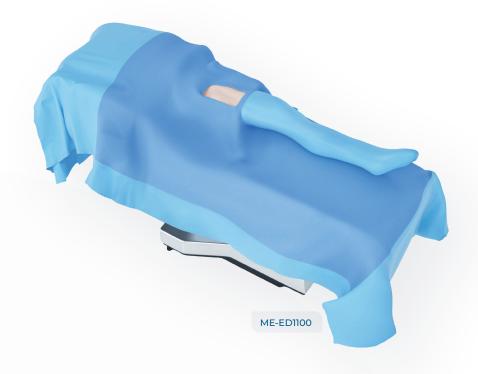

## The EsySuit™ Lateral

LESS DRAPING, MORE SURGERY

## The one-minute draping solution that enhances the efficiency of your operating room!

In contrast to traditional draping, which takes 10 to 15 minutes, our easy-to-set-up drapes, saves time and streamlines workflow.