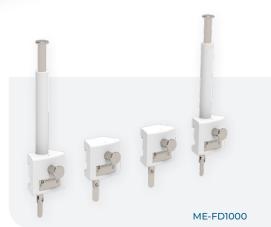

## The assistant in a box

— The Gripper™ System allows the surgeon to control the retractors without an assistant.

Human capital is vital in the OR. The Gripper™ System ensures stable and flexible retractor positioning, allowing nursing staff to be effectively deployed on more valuable tasks.